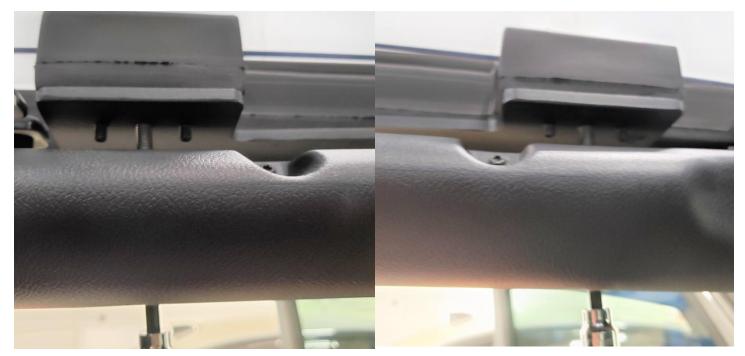

6. Tighten the M8 bolts leaving a small gap between the Skyview hardware and the roll bar on the vehicle. Do not overtighten.

Important note: Ensure that the factory weather seal on Jeep is sticking out just like it was from the factory freedom panels. Trying to hide the seal by pushing it under the top can compromise the weather-tightness of your Jeep, potentially allowing moisture or other elements to enter. To avoid this issue, make sure the weather seal is properly installed and sticking out as it should be.