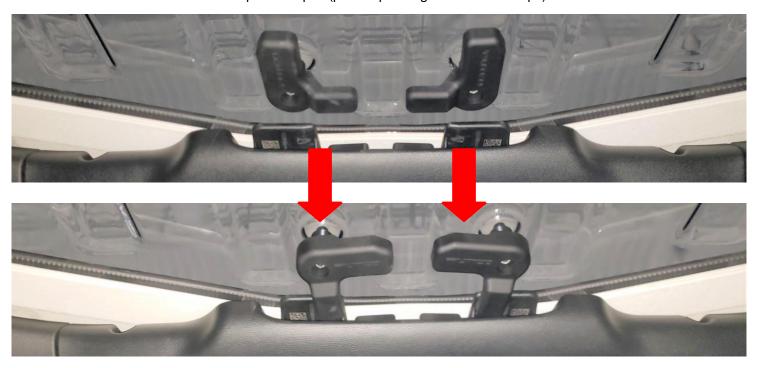

## Installation Instructions Continued:

3. Close the two front clamps,. Then close the two front L-shaped clamps.

4. Close the rear two L-shaped clamps. (picture pointing to the rear clamps)

5. Loosely thread the four M8 bolts into the adapter plates.