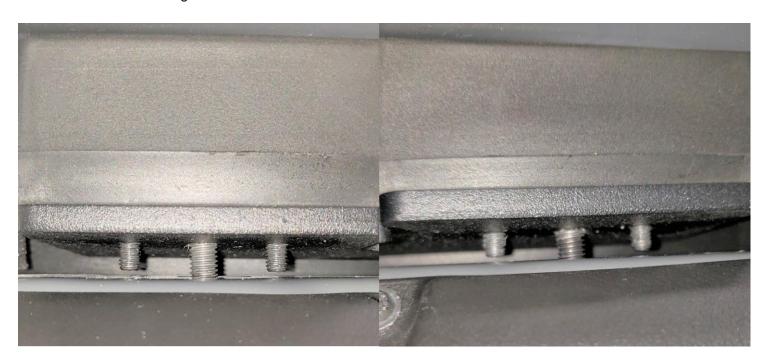

## Installation Instructions Continued:

3. Close the two front clamps,. Then close the two front L-shaped clamps.

4. Close the rear two L-shaped clamps. (picture pointing to the rear clamps)

5. Loosely thread the four M8 bolts into the adapter plates.

6. Tighten the M8 bolts leaving a small gap between the Skyview hardware and the roll bar on the vehicle. Do not overtighten.

Important note: Ensure that the factory weather seal on Jeep is sticking out just like it was from the factory freedom panels. Trying to hide the seal by pushing it under the top can compromise the weather-tightness of your Jeep, potentially allowing moisture or other elements to enter. To avoid this issue, make sure the weather seal is properly installed and sticking out as it should be.