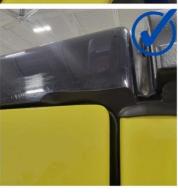

6. Tighten the M8 bolts leaving a small gap between the Skyview hardware and the roll bar on the vehicle. Do not overtighten.

Important note: Ensure that the factory weather seal on Jeep is sticking out just like it was from the factory freedom panels. Trying to hide the seal by pushing it under the top can compromise the weather-tightness of your Jeep, potentially allowing moisture or other elements to enter. To avoid this issue, make sure the weather seal is properly installed and sticking out as it should be.