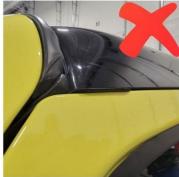

6. Tighten the M8 bolts leaving a small gap between the Skyview hardware and the roll bar on the vehicle. Do not overtighten.

Important note: Ensure that the factory weather seal on Jeep is sticking out just like it was from the factory freedom panels. Trying to hide the seal by pushing it under the top can compromise the weather-tightness of your Jeep, potentially allowing moisture or other elements to enter. To avoid this issue, make sure the weather seal is properly installed and sticking out as it should be.