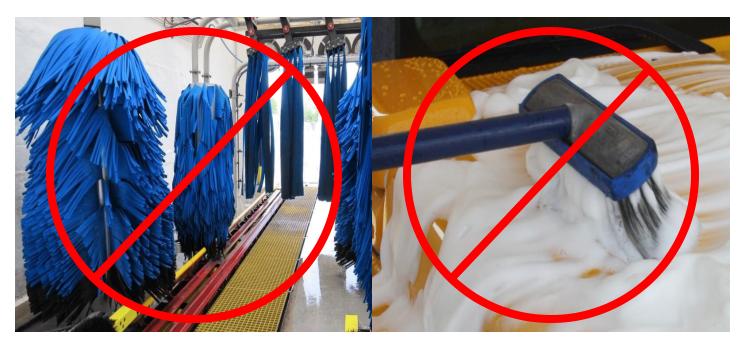

## **CARE INSTRUCTIONS**

- Do NOT use chemicals or abrasives on the clear roof panel.
- Use only water and wipe GENTLY with a microfiber towel for cleaning. Applying too much pressure can scratch the Element Sky View roof panel.
- When taking the Element Sky View roof panel through a car wash, use only a TOUCHLESS car wash. The brushes in a regular car wash can scratch the Element Sky View roof panel.