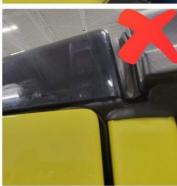

6. Tighten the M8 bolts leaving a small gap between the Skyview hardware and the roll bar on the vehicle. Do not overtighten.

Important note: Ensure that the factory weather seal on Jeep is sticking out just like it was from the factory freedom panels. Trying to hide the seal by pushing it under the top can compromise the weather-tightness of your Jeep, potentially allowing moisture or other elements to enter. To avoid this issue, make sure the weather seal is properly installed and sticking out as it should be.