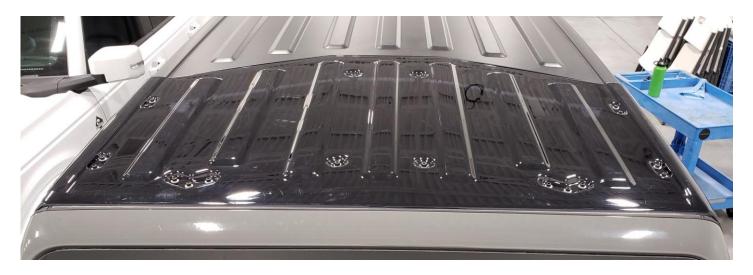

### Installation Instructions:

1. Remove the front section of the factory hard top.

2. Place the Element Sky View panel on the top of the vehicle.