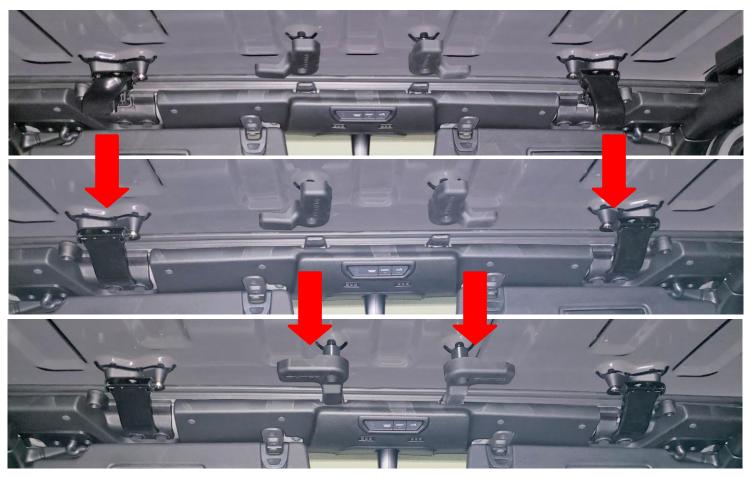

## Installation Instructions Continued:

3. Close the two front clamps,. Then close the two front L-shaped clamps.

4. Close the rear two L-shaped clamps. (picture pointing to the rear clamps)

5. Loosely thread the four M8 bolts into the adapter plates.