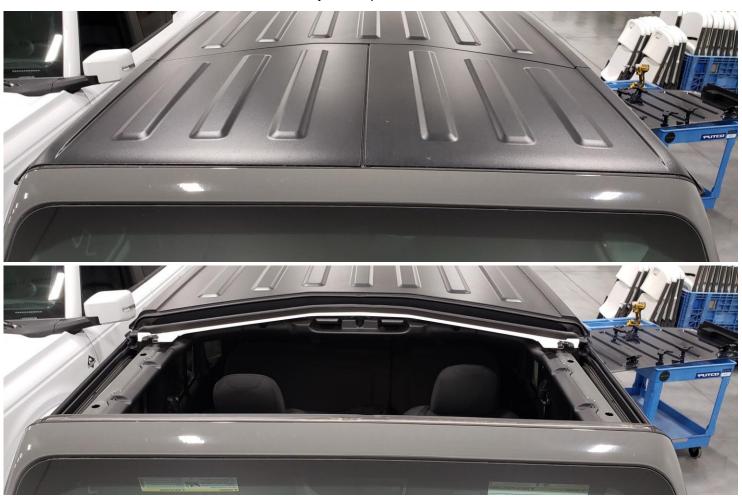

### Installation Instructions:

1. Remove the front section of the factory hard top.

2. Place the Element Sky View panel on the top of the vehicle.

6. Tighten the M8 bolts leaving a small gap between the Skyview hardware and the roll bar on the vehicle. Do not overtighten.

Important note: Ensure that the factory weather seal on Jeep is sticking out just like it was from the factory freedom panels. Trying to hide the seal by pushing it under the top can compromise the weather-tightness of your Jeep, potentially allowing moisture or other elements to enter. To avoid this issue, make sure the weather seal is properly installed and sticking out as it should be.