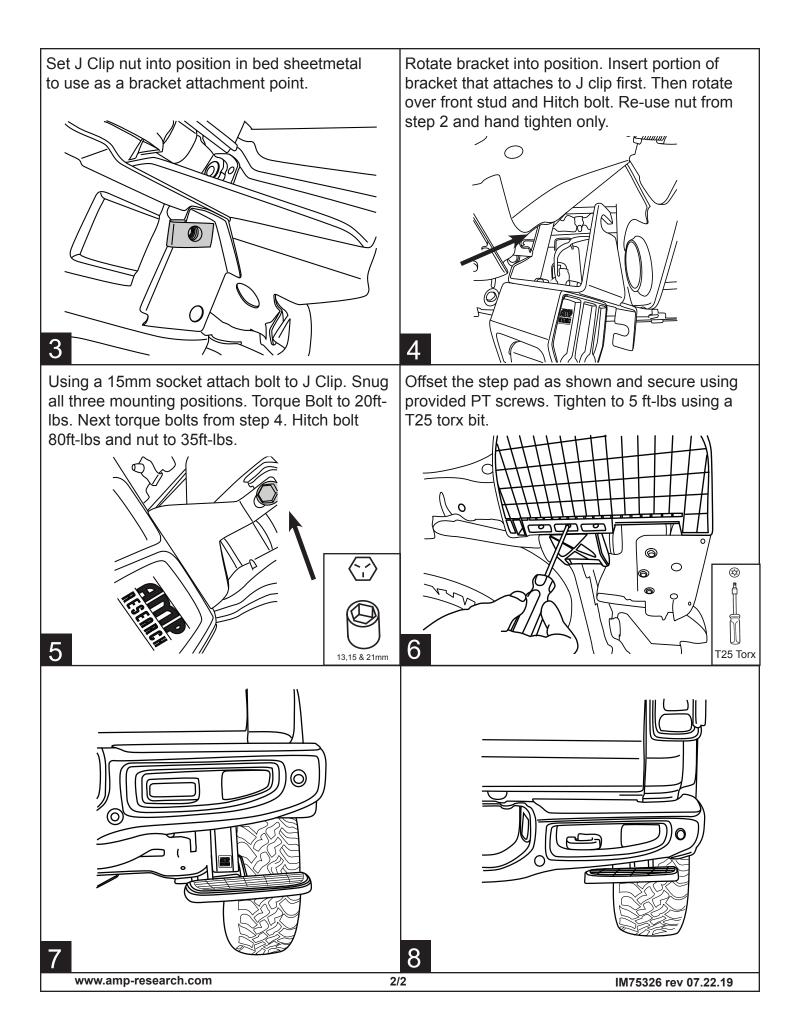

www.amp-research.com

IM75326 rev 07.22.19



# Congratulations on the purchase of your AMP RESEARCH BedStep®



Here's what you should know...

#### OPERATION

- The AMP Research BedStep<sup>®</sup> is foot operated and deploys and retracts with a nudge of your foot.
- To deploy, press down using your left foot, on the forward outside corner of the step pad.
- To retract, gently kick the underside of the step pad.
- Max Load Capacity: 300lbs.

Always use appropriate hand holds when stepping up to or down from your truck's cargo bed.

#### MAINTENANCE TIPS

The step pad surface and linkage arms can be washed with mild soap and water using a soft brush or sponge to dislodge any mud, dirt or accumulated road grime. Rinse with fresh water.

To prevent slipping, avoid applying waxes, lubricants or protectants like Armor All<sup>®</sup>