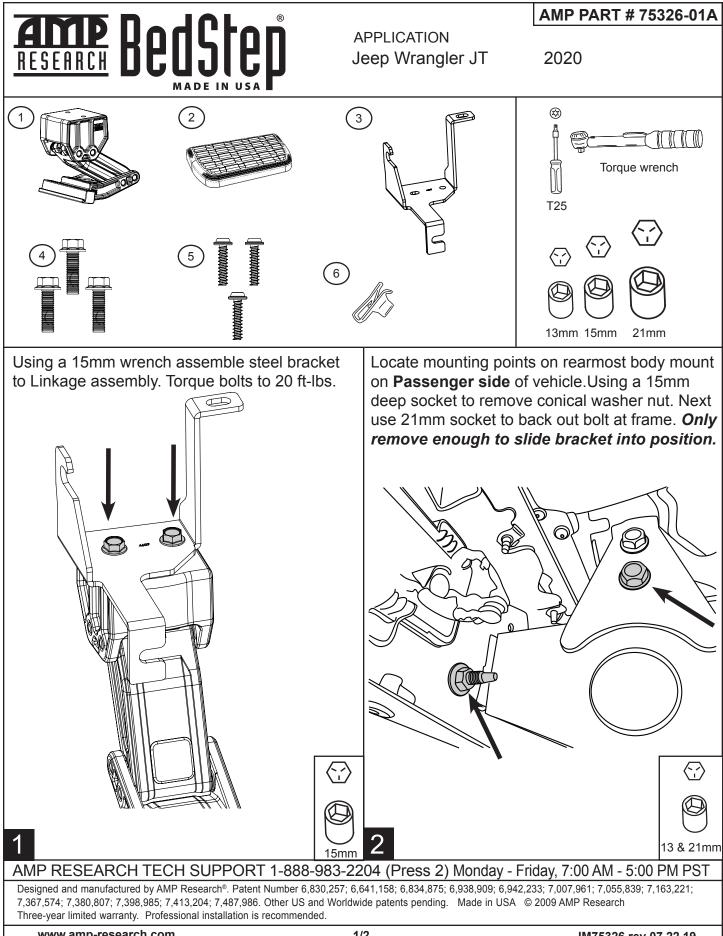

www.amp-research.com

IM75326 rev 07.22.19



# Congratulations on the purchase of your AMP RESEARCH BedStep®



Here's what you should know...

#### OPERATION

- The AMP Research BedStep<sup>®</sup> is foot operated and deploys and retracts with a nudge of your foot.
- To deploy, press down using your left foot, on the forward outside corner of the step pad.
- To retract, gently kick the underside of the step pad.
- Max Load Capacity: 300lbs.

Always use appropriate hand holds when stepping up to or down from your truck's cargo bed.

#### MAINTENANCE TIPS

The step pad surface and linkage arms can be washed with mild soap and water using a soft brush or sponge to dislodge any mud, dirt or accumulated road grime. Rinse with fresh water.

To prevent slipping, avoid applying waxes, lubrica