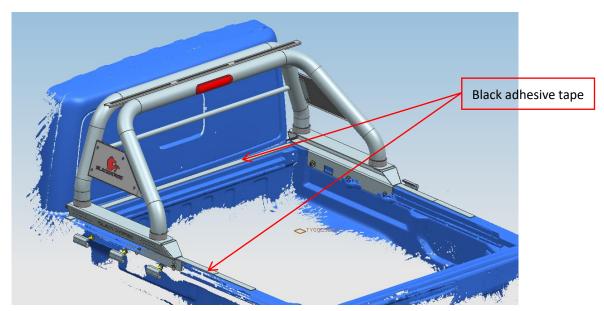

Pre-tighten the standard parts 23(32).

Notice: If compatible with tonneau cover, pls sticker the black adhesive tape (30) on the truck rail to full fill the gap as the picture shown.