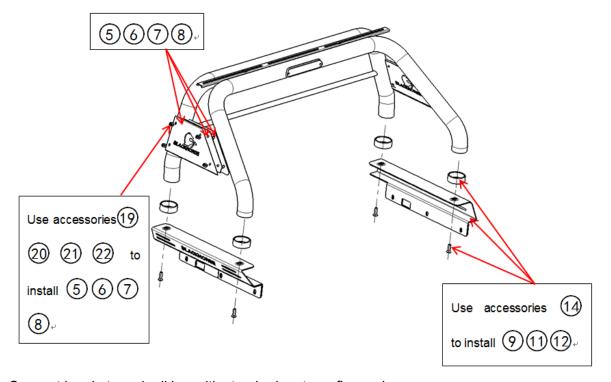

**Step1:** Assemble 1 and 2 with standard parts. Lock all the standard parts after adjust the position.

Use standard parts (5)(6)(7)(8) to connect (1)(2)(3)(4).

Step2: Assemble decoration plates and brackets with pipes. Lock all the standard parts after adjust the position.

### FOR 2020 JEEP GLADIATOR:

Step 4: Connect brackets and roll bar with standard parts as figure shows.