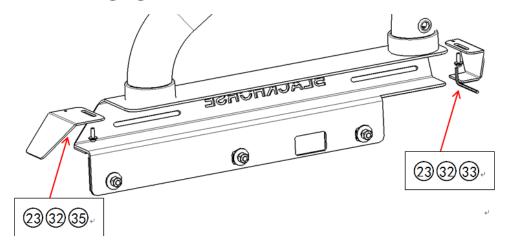

### For truck with Utility track:

Assemble roll bar with base on the truck with standard parts 1326272829.

Step 5: Install left side of Front and Rear end cover 3335 on the support bracket (bilateral symmetry).

Pre-tighten the standard parts 23(32).

Notice: If compatible with tonneau cover, pls sticker the black adhesive tape (30) on the truck rail to full fill the gap as the picture shown.