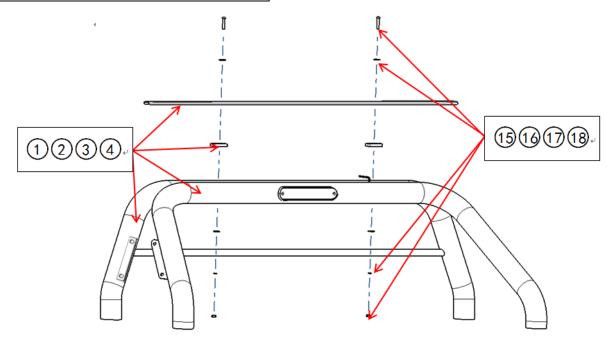

**Step 3:** Connect brackets and roll bar with standard parts as figure shows.

**Step 4:** Place the roll bar on the truck in an appropriate location. And mark the hole with pen. 3 places in each part, total are 6 places. Remove the product.

### For truck without Utility track:

Assemble roll bar with base on the truck with standard parts 15161831.

### For truck with Utility track:

Assemble roll bar with base on the truck with standard parts 1326272829.

Step 5: Install left side of Front and Rear end cover 3335 on the support bracket (bilateral symmetry).