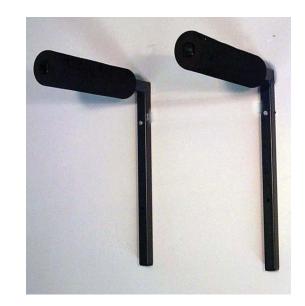

the Frame with the four lag screws and washers.

Use plenty of liquid soap and slip the Foam Protectors onto the Frame Arms. Insert the Frame Arms into the Frame and secure with the four Screws (4) as shown in

Figure one.