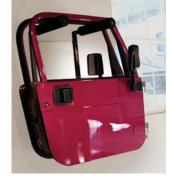

## **Mounting the Doors**

Roll down windows. Hang doors as shown in the picture above. Hang doors so that the doors inside panel faces each other. Mirrors may be left fully

Lange Originals 3651 South 700 East Salt Lake City, UT 84106 1-866-284-7428 www.langeoriginals.com