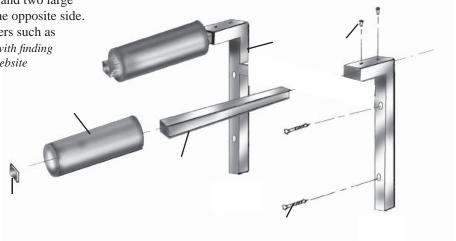

Ikn?action=howTo&p=Improve/findstuds.html Hammer the end caps into the Frame Arms and Frame as shown in Figure 1. Place The Door Hanger in position and mark the mounting holes. Drill the holes and attach

the Frame with the four lag screws and washers.

Use plenty of liquid soap and slip the Foam Protectors onto the Frame Arms. Insert the Frame Arms into the Frame and secure with the four Screws (4) as shown in

Figure one.