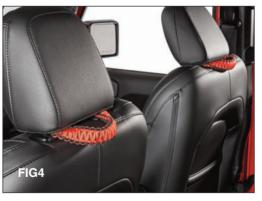

As shown in FIG3, slip each headrest post though each grab handle grommet and reinstall headrest as shown.

Repeat process for opposite side of vehicle from which you started. (FIG4)