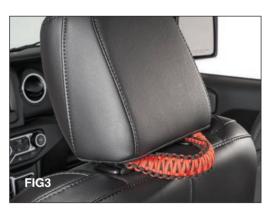

As shown in FIG3, slip each headrest post though each grab handle grommet and reinstall headrest as shown.

Repeat process for opposite side of vehicle from which you started. (FIG4)