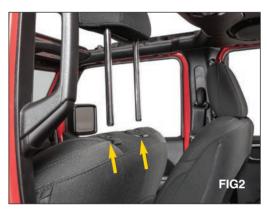

### **ACAUTION A**

MAKE SURE HEADRESTS ARE REPLACED SECURELY AFTER INSTALLING GRAB HANDLES. NO TOOLS REQUIRED.

Put on Safety Glasses.

Recline both front seats. Depress both headrest buttons at the same time on one of the front seats and pull up to temporarily remove headrest. (FIG2)